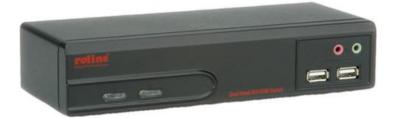

## ROLINE KVM Switch Dual Head 1U - 2PCs, DVI, USB

## Features:

- Supports DVI dual head graphic cards
- Controls two computers with one USB keyboard, USB mouse and two DVI monitors
- Audio function (speaker, microphone)
- Supports USB 1.0, 1.1, 2.0 Specification compliant and supports UHCI, OHCI & EHCI host controller
- Compliant with the specification of DVI 1.0.
- Supports DVI-D Single Link
- Max. resolution (nominal): up to 1600 x 1200
- Front panel push buttons, keyboard hot-keys or mouse (optional) for easy computer selection
- Auto scan function with selectable scan time interval
- Auto skip for inactive ports
- Easy to install no software required
- Hot-pluggable
- 3 ways for PC selection -- Push-button switch, hotkey or mouse clicking.
- Supported Operating Systems: Windows, Mac
- Power adapter DC 9V