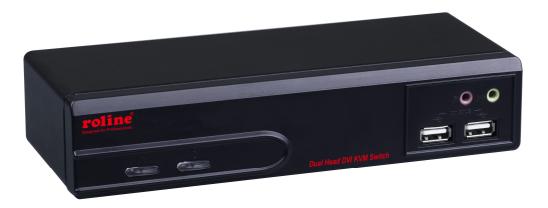

## ROLINE KVM Switch Dual Head 1U - 2PCs, DVI, USB

## Features:

- Supports DVI dual head graphic cards
- Controls two computers with one USB keyboard, USB mouse and two DVI monitors
- Audio function (speaker, microphone)
- Supports USB 1.0, 1.1, 2.0 Specification compliant and supports UHCI, OHCI & EHCI host controller
- Compliant with the specification of DVI 1.0.
- Supports DVI-D Single Link
- Max. resolution (nominal): up to 1600 x 1200
- Front panel push buttons, keyboard hot-keys or mouse (optional) for easy computer selection
- Auto scan function with selectable scan time interval
- Auto skip for inactive ports
- Easy to install no software required
- Hot-pluggable
- 3 ways for PC selection -- Push-button switch, hotkey or mouse clicking.
- Supported Operating Systems: Windows, Mac
- Power adapter DC 9V